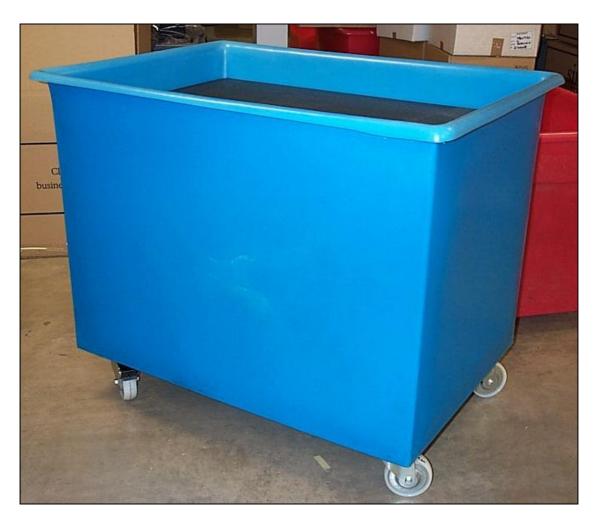

## Rotationally Moulded Plastic Self-levelling Truck Ref: CLM269 ©

Internal (approx): 890mm long x 610mm wide x 660mm deep External (approx): 950mm long x 670mm wide x 785mm high Capacity (approx): 360 Ltrs

Rotationally moulded Plastic Truck, manufactured from virgin M.D.P.E in a range of colours. Internal pantograph spring unit ensures the platform is always level. Bespoke manufactured to a pre-determined weight load. Standard with 100mmØ nylon fixed & swivel (braked) castors.

Key features include: Load is always at the top; strength and durability in design; smooth internal walls for optimum hygiene; simple to clean / disinfect; light and easy to manoeuvre; will not rust.....